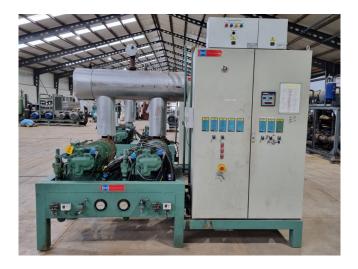

#### **Used Bitzer HSN 7471-75 (x2)**

Used Bitzer HSN 7471-75 (x2) semihermetic screw compressor on Freon. Complete with C+F RLV 120 liquid receiver with a volume of 120 liter, Bitzer OA 4088 oil separator, plate heat exchanger functioning as economizer, liquid line filter drier, pressure and safety switches/gauges and a control cabinet with a Refrica 2000 display. The compressors together have a total displacement of 500 m<sup>3</sup>/h. \*Why choose for HOSBV? We are not only the largest used refrigeration specialist in Europe, but also, we deliver all equipment including an extensive test, warranty and an industrial cleaning. \*Optionally we can also perform a new paint job and arrange the logistics.