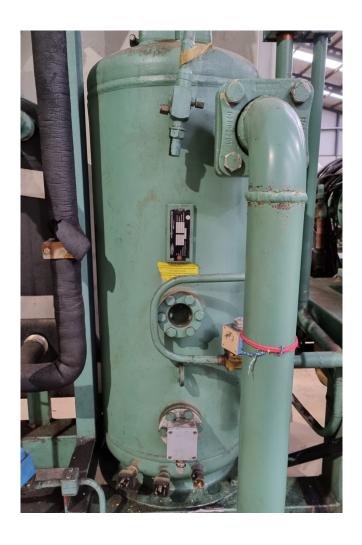

#### **Used Bitzer HSN 7471-75 (x2)**

Used Bitzer HSN 7471-75 (x2) semihermetic screw compressor on Freon. Complete with C+F RLV 120 liquid receiver with a volume of 120 liter, Bitzer OA 4088 oil separator, plate heat exchanger functioning as economizer, liquid line filter drier, pressure and safety switches/gauges and a control cabinet with a Refrica 2000 display. The compressors together have a total displacement of 500 m<sup>3</sup>/h. \*Why choose for HOSBV? We are not only the largest used refrigeration specialist in Europe, but also, we deliver all equipment including an extensive test, warranty and an industrial cleaning. \*Optionally we can also perform a new paint job and arrange the logistics.