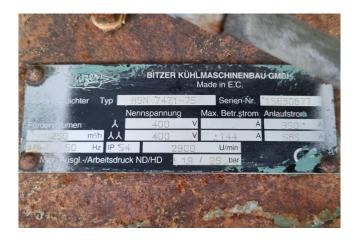

#### **Specifications**

| Brand                    | Bitzer            |
|--------------------------|-------------------|
| Туре                     | HSN 7471-75 (x2)  |
| Refrigerant              | Freon             |
| kW at -20°C/+40°C        | 240,1             |
| kW at -30°C/+40°C        | 165,9             |
| kW at -40°C/+40°C        | 109,0             |
| kW at -45°C/+40°C        | 86,1              |
| Unloaded Start           | /                 |
| Capacity Control         | /                 |
| On steel base frame      | /                 |
| Pressure safety switches | /                 |
| Hp/Lp/Op                 |                   |
| Pressure gauges          | /                 |
| Hp/Lp/Op                 |                   |
| Liquid receiver          | /                 |
| Liquid receiver ltr.     | 120               |
| Oil separator            | /                 |
| Liquid line filter drier | /                 |
| Solenoid Valve           | /                 |
| m3 / h                   | 500,0             |
| Package / Rack           | /                 |
| Sizes                    | 3500x1400x2530 mm |
|                          | (LxWxH)           |
|                          |                   |

#### **Used Bitzer HSN 7471-75 (x2)**

Used Bitzer HSN 7471-75 (x2) semihermetic screw compressor on Freon. Complete with C+F RLV 120 liquid receiver with a volume of 120 liter, Bitzer OA 4088 oil separator, plate heat exchanger functioning as economizer, liquid line filter drier, pressure and safety switches/gauges and a control cabinet with a Refrica 2000 display. The compressors together have a total displacement of 500 m<sup>3</sup>/h. \*Why choose for HOSBV? We are not only the largest used refrigeration specialist in Europe, but also, we deliver all equipment including an extensive test, warranty and an industrial cleaning. \*Optionally we can also perform a new paint job and arrange the logistics.