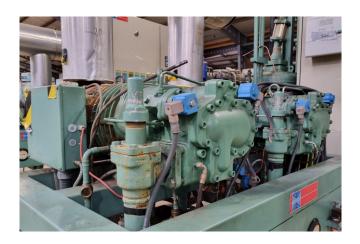

#### **Used Bitzer HSN 7471-75 (x2)**

Used Bitzer HSN 7471-75 (x2) semihermetic screw compressor on Freon. Complete with C+F RLV 120 liquid receiver with a volume of 120 liter, Bitzer OA 4088 oil separator, plate heat exchanger functioning as economizer, liquid line filter drier, pressure and safety switches/gauges and a control cabinet with a Refrica 2000 display. The compressors together have a total displacement of 500 m<sup>3</sup>/h. \*Why choose for HOSBV? We are not only the largest used refrigeration specialist in Europe, but also, we deliver all equipment including an extensive test, warranty and an industrial cleaning. \*Optionally we can also perform a new paint job and arrange the logistics.