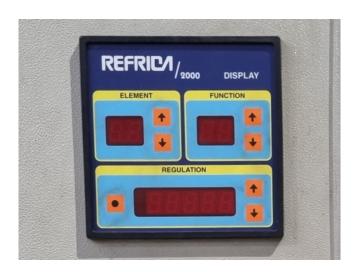

#### **Used Bitzer HSN 7471-75 (x2)**

Used Bitzer HSN 7471-75 (x2) semihermetic screw compressor on Freon. Complete with C+F RLV 120 liquid receiver with a volume of 120 liter, Bitzer OA 4088 oil separator, plate heat exchanger functioning as economizer, liquid line filter drier, pressure and safety switches/gauges and a control cabinet with a Refrica 2000 display. The compressors together have a total displacement of 500 m<sup>3</sup>/h. \*Why choose for HOSBV? We are not only the largest used refrigeration specialist in Europe, but also, we deliver all equipment including an extensive test, warranty and an industrial cleaning. \*Optionally we can also perform a new paint job and arrange the logistics.