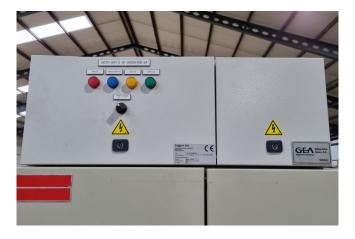

#### **Used Bitzer HSN 7471-75 (x2)**

Used Bitzer HSN 7471-75 (x2) semihermetic screw compressor on Freon. Complete with C+F RLV 120 liquid receiver with a volume of 120 liter, Bitzer OA 4088 oil separator, plate heat exchanger functioning as economizer, liquid line filter drier, pressure and safety switches/gauges and a control cabinet with a Refrica 2000 display. The compressors together have a total displacement of 500 m<sup>3</sup>/h. \*Why choose for HOSBV? We are not only the largest used refrigeration specialist in Europe, but also, we deliver all equipment including an extensive test, warranty and an industrial cleaning. \*Optionally we can also perform a new paint job and arrange the logistics.