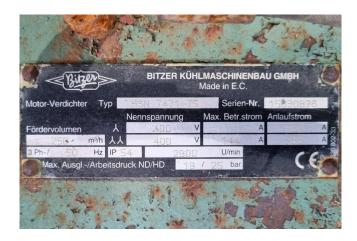

#### **Specifications**

| Brand                    | Bitzer            |
|--------------------------|-------------------|
| Туре                     | HSN 7471-75 (x2)  |
| Refrigerant              | Freon             |
| kW at -20°C/+40°C        | 240,1             |
| kW at -30°C/+40°C        | 165,9             |
| kW at -40°C/+40°C        | 109,0             |
| kW at -45°C/+40°C        | 86,1              |
| Unloaded Start           | /                 |
| Capacity Control         | /                 |
| On steel base frame      | /                 |
| Pressure safety switches | /                 |
| Hp/Lp/Op                 |                   |
| Pressure gauges          | /                 |
| Hp/Lp/Op                 |                   |
| Liquid receiver          | /                 |
| Liquid receiver ltr.     | 120               |
| Oil separator            | /                 |
| Liquid line filter drier | /                 |
| Solenoid Valve           | /                 |
| m3 / h                   | 500,0             |
| Package / Rack           | /                 |
| Sizes                    | 3500x1400x2530 mm |
|                          | (LxWxH)           |
|                          |                   |

#### **Used Bitzer HSN 7471-75 (x2)**

Used Bitzer HSN 7471-75 (x2) semihermetic screw compressor on Freon. Complete with C+F RLV 120 liquid receiver with a volume of 120 liter, Bitzer OA 4088 oil separator, plate heat exchanger functioning as economizer, liquid line filter drier, pressure and safety switches/gauges and a control cabinet with a Refrica 2000 display. The compressors together have a total displacement of 500 m<sup>3</sup>/h. \*Why choose for HOSBV? We are not only the largest used refrigeration specialist in Europe, but also, we deliver all equipment including an extensive test, warranty and an industrial cleaning. \*Optionally we can also perform a new paint job and arrange the logistics.