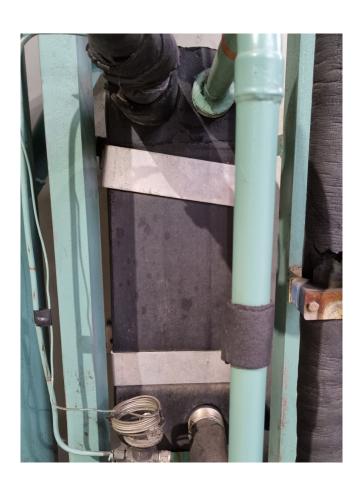

#### **Used Bitzer HSN 7471-75 (x2)**

Used Bitzer HSN 7471-75 (x2) semihermetic screw compressor on Freon. Complete with C+F RLV 120 liquid receiver with a volume of 120 liter, Bitzer OA 4088 oil separator, plate heat exchanger functioning as economizer, liquid line filter drier, pressure and safety switches/gauges and a control cabinet with a Refrica 2000 display. The compressors together have a total displacement of 500 m<sup>3</sup>/h. \*Why choose for HOSBV? We are not only the largest used refrigeration specialist in Europe, but also, we deliver all equipment including an extensive test, warranty and an industrial cleaning. \*Optionally we can also perform a new paint job and arrange the logistics.