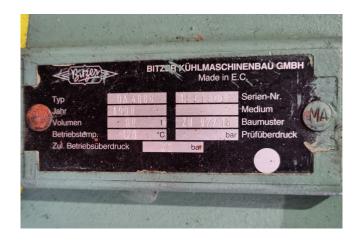

#### **Used Bitzer HSN 7471-75 (x2)**

Used Bitzer HSN 7471-75 (x2) semihermetic screw compressor on Freon. Complete with C+F RLV 120 liquid receiver with a volume of 120 liter, Bitzer OA 4088 oil separator, plate heat exchanger functioning as economizer, liquid line filter drier, pressure and safety switches/gauges and a control cabinet with a Refrica 2000 display. The compressors together have a total displacement of 500 m<sup>3</sup>/h. \*Why choose for HOSBV? We are not only the largest used refrigeration specialist in Europe, but also, we deliver all equipment including an extensive test, warranty and an industrial cleaning. \*Optionally we can also perform a new paint job and arrange the logistics.