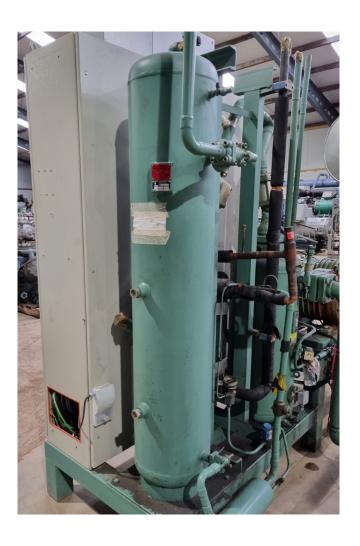

#### **Used Bitzer HSN 7471-75 (x2)**

Used Bitzer HSN 7471-75 (x2) semihermetic screw compressor on Freon. Complete with C+F RLV 120 liquid receiver with a volume of 120 liter, Bitzer OA 4088 oil separator, plate heat exchanger functioning as economizer, liquid line filter drier, pressure and safety switches/gauges and a control cabinet with a Refrica 2000 display. The compressors together have a total displacement of 500 m<sup>3</sup>/h. \*Why choose for HOSBV? We are not only the largest used refrigeration specialist in Europe, but also, we deliver all equipment including an extensive test, warranty and an industrial cleaning. \*Optionally we can also perform a new paint job and arrange the logistics.