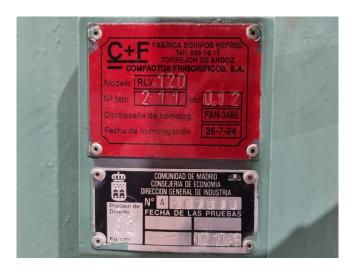

#### **Used Bitzer HSN 7471-75 (x2)**

Used Bitzer HSN 7471-75 (x2) semihermetic screw compressor on Freon. Complete with C+F RLV 120 liquid receiver with a volume of 120 liter, Bitzer OA 4088 oil separator, plate heat exchanger functioning as economizer, liquid line filter drier, pressure and safety switches/gauges and a control cabinet with a Refrica 2000 display. The compressors together have a total displacement of 500 m<sup>3</sup>/h. \*Why choose for HOSBV? We are not only the largest used refrigeration specialist in Europe, but also, we deliver all equipment including an extensive test, warranty and an industrial cleaning. \*Optionally we can also perform a new paint job and arrange the logistics.