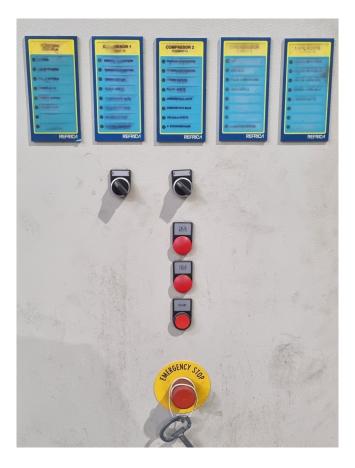

#### **Used Bitzer HSN 7471-75 (x2)**

Used Bitzer HSN 7471-75 (x2) semihermetic screw compressor on Freon. Complete with C+F RLV 120 liquid receiver with a volume of 120 liter, Bitzer OA 4088 oil separator, plate heat exchanger functioning as economizer, liquid line filter drier, pressure and safety switches/gauges and a control cabinet with a Refrica 2000 display. The compressors together have a total displacement of 500 m<sup>3</sup>/h. \*Why choose for HOSBV? We are not only the largest used refrigeration specialist in Europe, but also, we deliver all equipment including an extensive test, warranty and an industrial cleaning. \*Optionally we can also perform a new paint job and arrange the logistics.