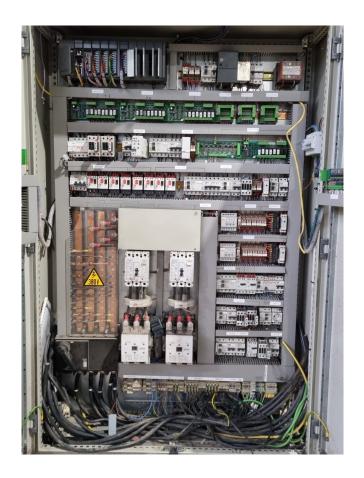

#### **Used Bitzer HSN 7471-75 (x2)**

Used Bitzer HSN 7471-75 (x2) semihermetic screw compressor on Freon. Complete with C+F RLV 120 liquid receiver with a volume of 120 liter, Bitzer OA 4088 oil separator, plate heat exchanger functioning as economizer, liquid line filter drier, pressure and safety switches/gauges and a control cabinet with a Refrica 2000 display. The compressors together have a total displacement of 500 m<sup>3</sup>/h. \*Why choose for HOSBV? We are not only the largest used refrigeration specialist in Europe, but also, we deliver all equipment including an extensive test, warranty and an industrial cleaning. \*Optionally we can also perform a new paint job and arrange the logistics.