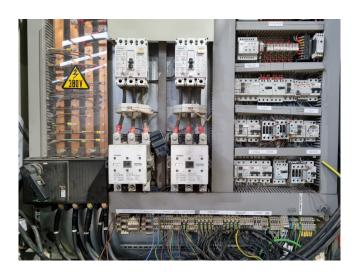

#### **Used Bitzer HSN 7471-75 (x2)**

Used Bitzer HSN 7471-75 (x2) semihermetic screw compressor on Freon. Complete with C+F RLV 120 liquid receiver with a volume of 120 liter, Bitzer OA 4088 oil separator, plate heat exchanger functioning as economizer, liquid line filter drier, pressure and safety switches/gauges and a control cabinet with a Refrica 2000 display. The compressors together have a total displacement of 500 m<sup>3</sup>/h. \*Why choose for HOSBV? We are not only the largest used refrigeration specialist in Europe, but also, we deliver all equipment including an extensive test, warranty and an industrial cleaning. \*Optionally we can also perform a new paint job and arrange the logistics.