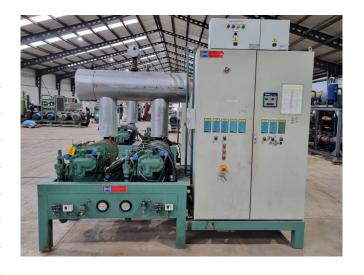

#### **Used Bitzer HSN 7471-75 (x2)**

Used Bitzer HSN 7471-75 (x2) semihermetic screw compressor on Freon. Complete with C+F RLV 120 liquid receiver with a volume of 120 liter, Bitzer OA 4088 oil separator, plate heat exchanger functioning as economizer, liquid line filter drier, pressure and safety switches/gauges and a control cabinet with a Refrica 2000 display. The compressors together have a total displacement of 500 m<sup>3</sup>/h. \*Why choose for HOSBV? We are not only the largest used refrigeration specialist in Europe, but also, we deliver all equipment including an extensive test, warranty and an industrial cleaning. \*Optionally we can also perform a new paint job and arrange the logistics.