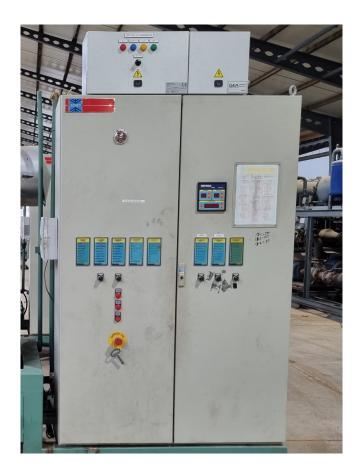

#### **Used Bitzer HSN 7471-75 (x2)**

Used Bitzer HSN 7471-75 (x2) semihermetic screw compressor on Freon. Complete with C+F RLV 120 liquid receiver with a volume of 120 liter, Bitzer OA 4088 oil separator, plate heat exchanger functioning as economizer, liquid line filter drier, pressure and safety switches/gauges and a control cabinet with a Refrica 2000 display. The compressors together have a total displacement of 500 m<sup>3</sup>/h. \*Why choose for HOSBV? We are not only the largest used refrigeration specialist in Europe, but also, we deliver all equipment including an extensive test, warranty and an industrial cleaning. \*Optionally we can also perform a new paint job and arrange the logistics.