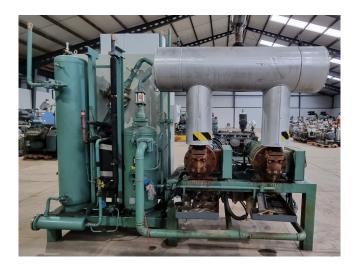

#### **Used Bitzer HSN 7471-75 (x2)**

Used Bitzer HSN 7471-75 (x2) semihermetic screw compressor on Freon. Complete with C+F RLV 120 liquid receiver with a volume of 120 liter, Bitzer OA 4088 oil separator, plate heat exchanger functioning as economizer, liquid line filter drier, pressure and safety switches/gauges and a control cabinet with a Refrica 2000 display. The compressors together have a total displacement of 500 m<sup>3</sup>/h. \*Why choose for HOSBV? We are not only the largest used refrigeration specialist in Europe, but also, we deliver all equipment including an extensive test, warranty and an industrial cleaning. \*Optionally we can also perform a new paint job and arrange the logistics.