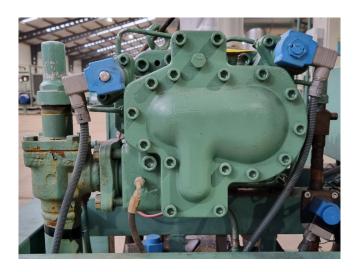

#### **Used Bitzer HSN 7471-75 (x2)**

Used Bitzer HSN 7471-75 (x2) semihermetic screw compressor on Freon. Complete with C+F RLV 120 liquid receiver with a volume of 120 liter, Bitzer OA 4088 oil separator, plate heat exchanger functioning as economizer, liquid line filter drier, pressure and safety switches/gauges and a control cabinet with a Refrica 2000 display. The compressors together have a total displacement of 500 m<sup>3</sup>/h. \*Why choose for HOSBV? We are not only the largest used refrigeration specialist in Europe, but also, we deliver all equipment including an extensive test, warranty and an industrial cleaning. \*Optionally we can also perform a new paint job and arrange the logistics.